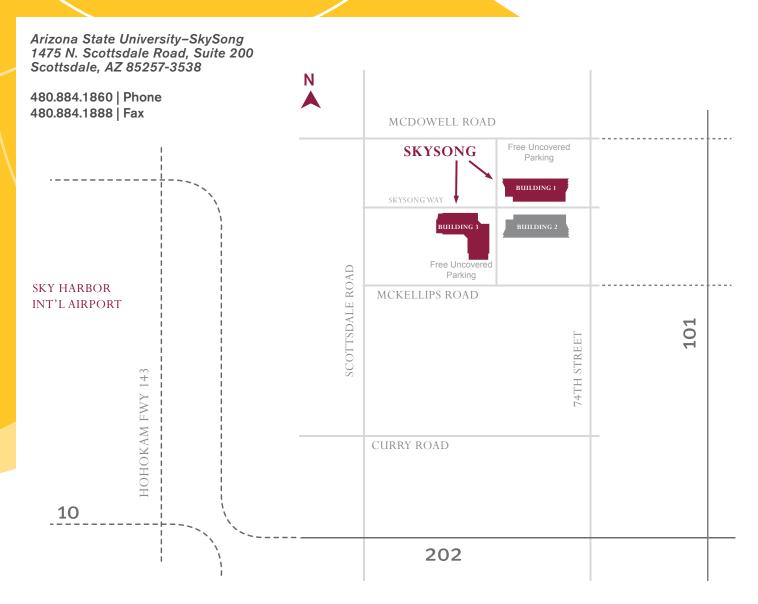

# **ASU SkySong Map and Directions**

### From ASU Tempe Campus

Take Rural Road north, which will turn into Scottsdale Road as you enter Scottsdale. Turn right on SkySong Way (just before McDowell Road).

# From ASU Polytechnic Campus

Enter the Loop 202 West at Williams Field Road. Drive approximately six miles to the Loop 101 North exit. Take the 101 North to the Loop 202 West (approximately 10 miles). Exit onto Scottsdale Road. Turn right on Scottsdale Road. Turn right on SkySong Way (just before McDowell Road).

# From ASU Downtown Campus

Take the I-10 East from Seventh Street. Exit on the Loop 202 East. Exit onto Scottsdale Road. Turn left on Scottsdale Road. Turn right on SkySong Way (just before McDowell Road).

### From ASU West Campus

Take the I-17 South about 10 miles to the I-10 East through downtown Phoenix. Exit on the Loop 202 East. Exit on Scottsdale Road. Turn left on Scottsdale Road. Turn right on SkySong Way (just before McDowell Road).

## From Phoenix Sky Harbor International Airport

Go east on Sky Harbor Boulevard. Take the Loop 202 East toward Tempe. Exit on Scottsdale Road. Turn left on Scottsdale Road. Turn right on SkySong Way (just before McDowell Road).